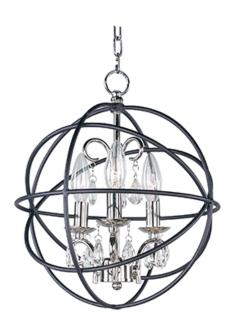

## PRODUCT DESCRIPTION

A spherical frame of metal surround a simple line chandelier draped in crystal for a transitional style that fits any interior design. Orbit is available in 2 sizes and 2 finishes, Oil Rubbed Bronze with Cognac crystal and a combo finish of Anthracite and Polished Nickel with Clear crystal.

#### **FINISHES OPTION**

Anthracite / Polished Nickel (ARPN)

Oil Rubbed Bronze (OI)