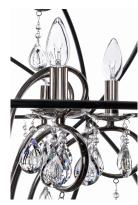

## PRODUCT DESCRIPTION

A spherical frame of metal surround a simple line chandelier draped in crystal for a transitional style that fits any interior design. Orbit is available in 2 sizes and 2 finishes, Oil Rubbed Bronze with Cognac crystal and a combo finish of Anthracite and Polished Nickel with Clear crystal.