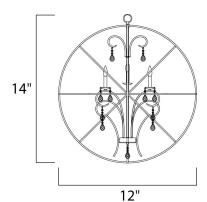

#### **MEASUREMENTS**

DIMENSION : 12" L x 12" W x 14" H

MAX OAH : 50" OAH

CANOPY : 5" W x 1" H x 5" L

HANGING WEIGHT : 4.58 lb