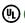

## PRODUCT DESCRIPTION

A spherical frame of metal surround a simple line chandelier draped in crystal for a transitional style that fits any interior design. Orbit is available in 2 sizes and 2 finishes, Oil Rubbed Bronze with Cognac crystal and a combo finish of Anthracite and Polished Nickel with Clear crystal.