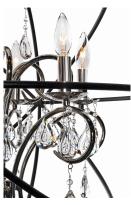

## PRODUCT DESCRIPTION

A spherical frame of metal surround a simple line chandelier draped in crystal for a transitional style that fits any interior design. Orbit is available in 2 sizes and 2 finishes, Oil Rubbed Bronze with Cognac crystal and a combo finish of Anthracite and Polished Nickel with Clear crystal.